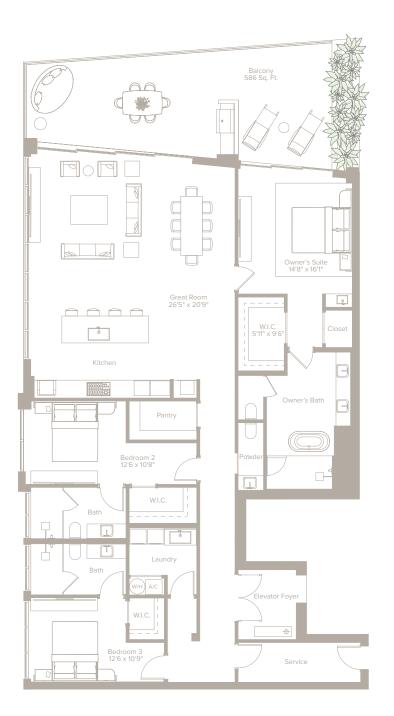

COLDWELL BANKER

| LANAI 1            |      | LEVEL 5 |                       |
|--------------------|------|---------|-----------------------|
| 3 BEDS   3.5 BATHS |      |         |                       |
| LIVING AREA:       | 2,75 | 5 SQ FT | 255.95 M <sup>2</sup> |
| BALCONY:           | 58   | 6 SQ FT | 54.44 M <sup>2</sup>  |
| TOTAL:             | 3,34 | 1 SQ FT | 310.39 M <sup>2</sup> |