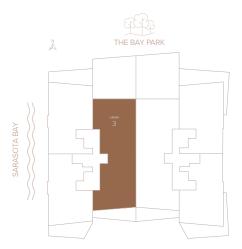

LANAI 3 LEVEL 5

LANAI 3

LEVEL 5

3 BEDS + DEN + OFFICE | 4.5 BATHS

 LIVING AREA:
 3,996 SQ FT
 371.24 M²

 BALCONY:
 2,102 SQ FT
 195.28 M²

 TOTAL:
 6,098 SQ FT
 566.52 M²

△ ORAL REPRESENTATIONS CANNOT BE RELIED UPON AS CORRECTLY STATING THE REPRESENTATIONS OF THE DEVELOPER. FOR CORRECT REPRESENTATIONS, MAKE REFERENCE TO THIS BROCHURE AND TO THE DOCUMENTS REQUIRED BY SECTION 718.503, FLORIDA STATUTES, TO BE FURNISHED BY A DEVELOPER TO A BUYER OF LESSEE.