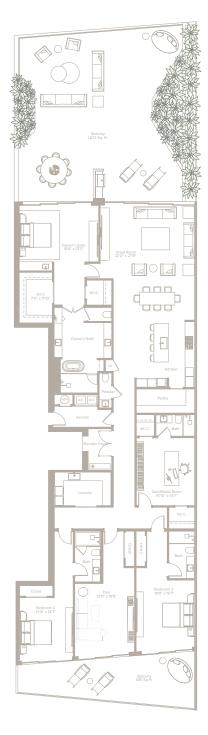

LANAI 3 LEVEL 5

LANAI 3

LEVEL 5

3 BEDS + DEN + OFFICE | 4.5 BATHS

 LIVING AREA:
 3,996 SQ FT
 371.24 M²

 BALCONY:
 2,102 SQ FT
 195.28 M²

 TOTAL:
 6,098 SQ FT
 566.52 M²

△ ORAL REPRESENTATIONS CANNOT BE RELIED UPON AS CORRECTLY STATING THE REPRESENTATIONS OF THE DEVELOPER. FOR CORRECT REPRESENTATIONS, MAKE REFERENCE TO THIS BROCHURE AND TO THE DOCUMENTS REQUIRED BY SECTION 718.503, FLORIDA STATUTES, TO BE FURNISHED BY A DEVELOPER TO A BUYER OF LESSEE.