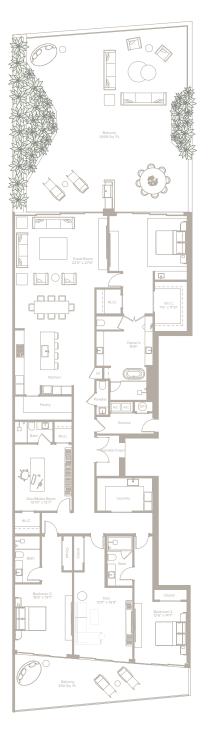

LANAI 4 LEVEL 5

| LANAI 4                           |      | LEVEL 5 |       | 5                   |
|-----------------------------------|------|---------|-------|---------------------|
| 3 BEDS + DEN + OFFICE   4.5 BATHS |      |         |       |                     |
| LIVING AREA:                      | 3,99 | 6 SQ F  | т 37  | 1.24 M <sup>2</sup> |
| BALCONY:                          | 2,23 | 9 SQ F  | Т     | 208 M <sup>2</sup>  |
| TOTAL:                            | 6,23 | 5 SQ F  | T 579 | 9.25 M <sup>2</sup> |