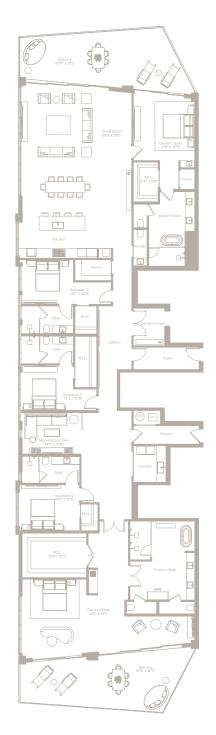

PENTHOUSE 1 LEVEL 19

| PENTHOUS     | LEVEL 19 |      |      |                         |
|--------------|----------|------|------|-------------------------|
| 5 BEDS +     | + DEN    | 5    | .5 8 | BATHS                   |
| LIVING AREA: | 5,32     | 7 SQ | FT   | 494.89 M <sup>2</sup>   |
| BALCONY:     | 1,00     | 2 SQ | FT   | 93.09 M <sup>2</sup>    |
| ROOFTOP:     | 6,30     | 9 SQ | FT   | 586.12 M <sup>2</sup>   |
| TOTAL:       | 12,63    | 8 SQ | FT   | 1,174.10 M <sup>2</sup> |
|              |          |      |      |                         |