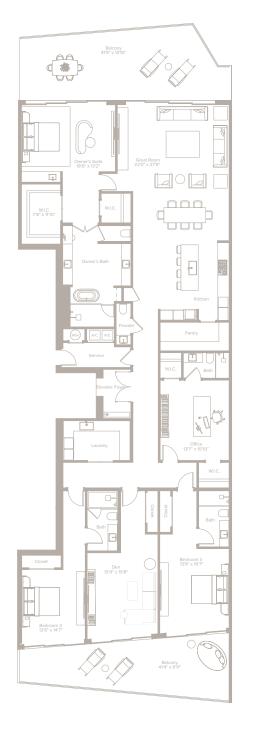

LEVEL 19

| PENTHOUSE 02 |      | LEVEL 19 |                       |  |
|--------------|------|----------|-----------------------|--|
| 3 BEDS + DEN | + 0  | FFICE    | 4.5 BATHS             |  |
| LIVING AREA: | 3,99 | 6 SQ FT  | 371.24 M <sup>2</sup> |  |
| BALCONY:     | 97   | 7 SQ FT  | 90.77 M <sup>2</sup>  |  |
| ROOFTOP:     | 4,97 | 3 SQ FT  | 462 M <sup>2</sup>    |  |
| TOTAL:       | 9,94 | 6 SQ FT  | 924.01 M <sup>2</sup> |  |

| PENTHOUSE 02 |             | PRIVATE ROOFTOP |                    |
|--------------|-------------|-----------------|--------------------|
| ROOFTOP:     | 4,973 SQ FT |                 | 462 M <sup>2</sup> |