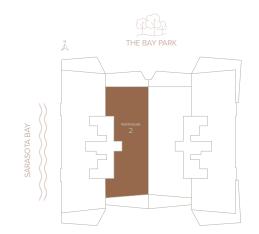

LEVEL 19

| PENTHOUSE 02 |      | LEVEL 19 |                       |  |
|--------------|------|----------|-----------------------|--|
| 3 BEDS + DEN | + 0  | FFICE    | 4.5 BATHS             |  |
| LIVING AREA: | 3,99 | 6 SQ FT  | 371.24 M <sup>2</sup> |  |
| BALCONY:     | 97   | 7 SQ FT  | 90.77 M <sup>2</sup>  |  |
| ROOFTOP:     | 4,97 | 3 SQ FT  | 462 M <sup>2</sup>    |  |
| TOTAL:       | 9,94 | 6 SQ FT  | 924.01 M <sup>2</sup> |  |

| PENTHOUSE 02 |             | PRIVATE ROOFTOP |                    |
|--------------|-------------|-----------------|--------------------|
| ROOFTOP:     | 4,973 SQ FT |                 | 462 M <sup>2</sup> |