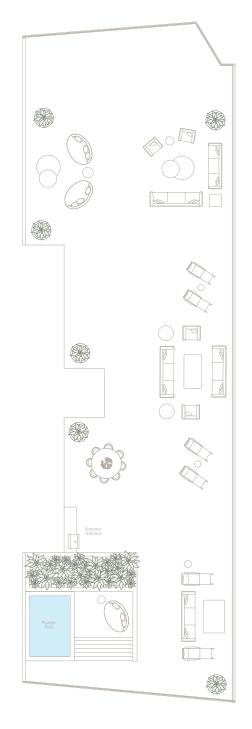

| PENTHOUSE 02 |             | PRIVATE ROOFTOP |                    |
|--------------|-------------|-----------------|--------------------|
| ROOFTOP:     | 4,973 SQ FT |                 | 462 M <sup>2</sup> |