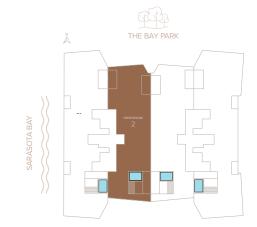

LEVEL 19

| PENTHOUSE 02 |      | LEVEL 19 |                       |  |
|--------------|------|----------|-----------------------|--|
| 3 BEDS + DEN | + 0  | FFICE    | 4.5 BATHS             |  |
| LIVING AREA: | 3,99 | 6 SQ FT  | 371.24 M <sup>2</sup> |  |
| BALCONY:     | 97   | 7 SQ FT  | 90.77 M <sup>2</sup>  |  |
| ROOFTOP:     | 4,97 | 3 SQ FT  | 462 M <sup>2</sup>    |  |
| TOTAL:       | 9,94 | 6 SQ FT  | 924.01 M <sup>2</sup> |  |

| PENTHOUSE 02 |             | PRIVATE ROOFTOP |                    |
|--------------|-------------|-----------------|--------------------|
| ROOFTOP:     | 4,973 SQ FT |                 | 462 M <sup>2</sup> |