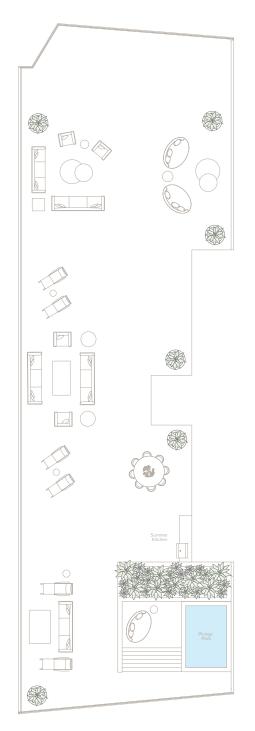

PENTHOUSE 03

PRIVATE ROOFTOP

ROOFTOP:

4,972 SQ FT

461.91 M<sup>2</sup>

△ ORAL REPRESENTATIONS CANNOT BE RELIED UPON AS CORRECTLY STATING THE REPRESENTATIONS OF THE DEVELOPER. FOR CORRECT REPRESENTATIONS, MAKE REFERENCE TO THIS BROCHURE AND TO THE DOCUMENTS REQUIRED BY SECTION 718.503, FLORIDA STATUTES, TO BE FURNISHED BY A DEVELOPER TO A BUYER OF LESSEE.