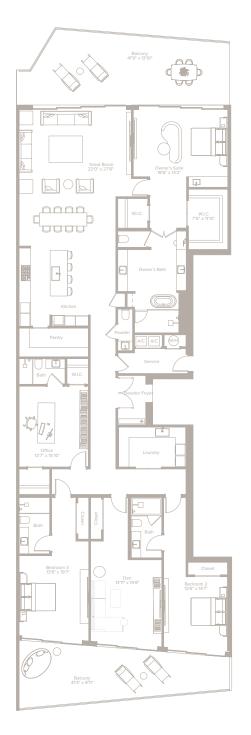

PENTHOUSE 03

LEVEL 19

**PENTHOUSE 03** 

LEVEL 19

3 BEDS + DEN + OFFICE | 4.5 BATH

 LIVING AREA:
 3,996 SQ FT
 371.24 M²

 BALCONY:
 977 SQ FT
 90.77 M²

 ROOFTOP:
 4,972 SQ FT
 461.91 M²

 TOTAL:
 9,945 SQ FT
 923.91 M²

△ ORAL REPRESENTATIONS CANNOT BE RELIED UPON AS CORRECTLY STATING THE REPRESENTATIONS OF THE DEVELOPER. FOR CORRECT REPRESENTATIONS, MAKE REFERENCE TO THIS BROCHURE AND TO THE DOCUMENTS REQUIRED BY SECTION 718.503, FLORIDA STATUTES, TO BE FURNISHED BY A DEVELOPER TO A BUYER OF LESSEE.