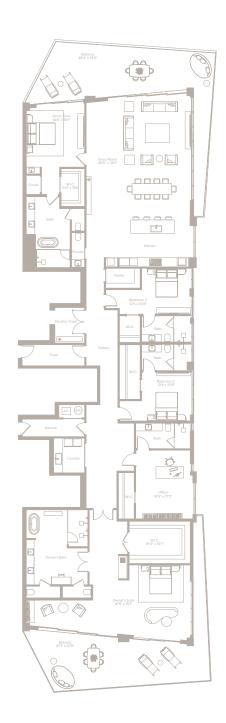

PENTHOUSE 04

LEVEL 19

## **PENTHOUSE 04**

LEVEL 19

## 4 BEDS + OFFICE | 5.5 BATHS

LIVING AREA: 5,317 SQ FT 493.96 M²
BALCONY: 1,360 SQ FT 126.35 M²
ROOFTOP: 6,672 SQ FT 619.84 M²
TOTAL: 13,349 SQ FT 1,240.15 M²

⚠ ORAL REPRESENTATIONS CANNOT BE RELIED UPON AS CORRECTLY STATING THE REPRESENTATIONS OF THE DEVELOPER FOR CORRECT REPRESENTATIONS, MAKE REFERENCE TO THIS BROCHURE AND TO THE DOCUMENTS REQUIRED BY SECTION 718.503, FLORIDA STATUTES, TO BE FURNISHED BY A DEVELOPER TO A BUYER OF LESSEE.