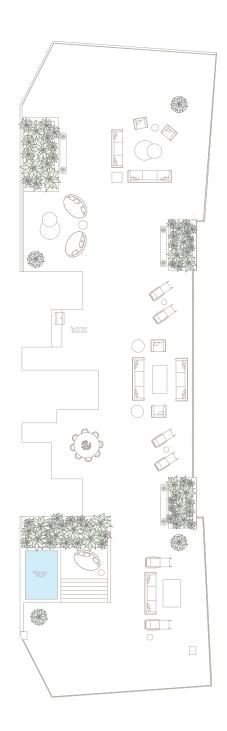

**PENTHOUSE 04** 

PRIVATE ROOFTOP

ROOFTOP:

6,672 SQ FT

1,240.15 M<sup>2</sup>

△ ORAL REPRESENTATIONS CANNOT BE RELIED UPON AS CORRECTLY STATING THE REPRESENTATIONS OF THE DEVELOPER. FOR CORRECT REPRESENTATIONS, MAKE REFERENCE TO THIS BROCHURE AND TO THE DOCUMENTS REQUIRED BY SECTION 718.503, FLORIDA STATUTES, TO BE FURNISHED BY A DEVELOPER TO A BUYER OF LESSEE.