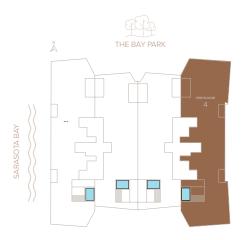

PENTHOUSE 04

LEVEL 19

## **PENTHOUSE 04**

LEVEL 19

## 4 BEDS + OFFICE | 5.5 BATHS

LIVING AREA: 5,317 SQ FT 493.96 M²
BALCONY: 1,360 SQ FT 126.35 M²
ROOFTOP: 6,672 SQ FT 619.84 M²
TOTAL: 13,349 SQ FT 1,240.15 M²

⚠ ORAL REPRESENTATIONS CANNOT BE RELIED UPON AS CORRECTLY STATING THE REPRESENTATIONS OF THE DEVELOPER FOR CORRECT REPRESENTATIONS, MAKE REFERENCE TO THIS BROCHURE AND TO THE DOCUMENTS REQUIRED BY SECTION 718.503, FLORIDA STATUTES, TO BE FURNISHED BY A DEVELOPER TO A BUYER OF LESSEE.