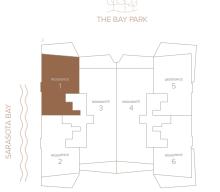

RESIDENCE

**1** EVELS 6-18

| <b>RESIDENCE 1</b> |           | LEVELS 6–18 |                       |
|--------------------|-----------|-------------|-----------------------|
| 3 BEDS   3.5 BATHS |           |             |                       |
| LIVING AREA:       | 2,75      | 5 SQ FT     | 255.95 M <sup>2</sup> |
| BALCONY:           | 512 SQ FT |             | 47.57 M <sup>2</sup>  |
| TOTAL:             | 3,26      | 7 SQ FT     | 303.51 M <sup>2</sup> |