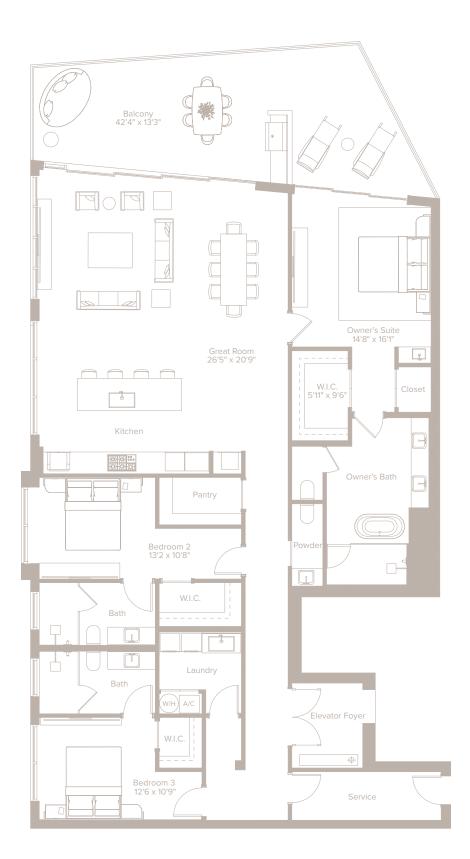

RESIDENCE

**1** EVELS 6-18

| <b>RESIDENCE 1</b> |           | LEVELS 6–18 |                       |
|--------------------|-----------|-------------|-----------------------|
| 3 BEDS   3.5 BATHS |           |             |                       |
| LIVING AREA:       | 2,75      | 5 SQ FT     | 255.95 M <sup>2</sup> |
| BALCONY:           | 512 SQ FT |             | 47.57 M <sup>2</sup>  |
| TOTAL:             | 3,26      | 7 SQ FT     | 303.51 M <sup>2</sup> |