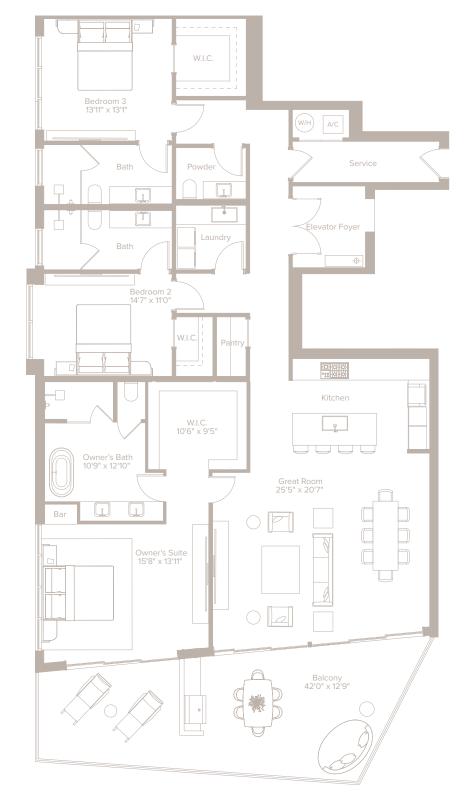

RESIDENCE 2

LEV ELS 5-18

RESIDENCE 2

LEVELS 5-18

## 3 BEDS | 3.5 BATHS

LIVING AREA: 2,572 SQ FT 238.94 M²
BALCONY: 490 SQ FT 45.52 M²
TOTAL: 3,062 SQ FT 284.47 M²

△ ORAL REPRESENTATIONS CANNOT BE RELIED UPON AS CORRECTLY STATING THE REPRESENTATIONS OF THE DEVELOPER. FOR CORRECT REPRESENTATIONS, MAKE REFERENCE TO THIS BROCHURE AND TO THE DOCUMENTS REQUIRED BY SECTION 718.503, FLORIDA STATUTES, TO BE FURNISHED BY A DEVELOPER TO A BUYER OR LESSEE.