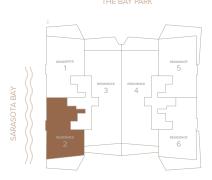

RESIDENCE 2

LEV ELS 5-18



RESIDENCE 2

LEVELS 5-18

## 3 BEDS | 3.5 BATHS

LIVING AREA: 2,572 SQ FT 238.94 M²
BALCONY: 490 SQ FT 45.52 M²
TOTAL: 3,062 SQ FT 284.47 M²









△ ORAL REPRESENTATIONS CANNOT BE RELIED UPON AS CORRECTLY STATING THE REPRESENTATIONS OF THE DEVELOPER. FOR CORRECT REPRESENTATIONS, MAKE REFERENCE TO THIS BROCHURE AND TO THE DOCUMENTS REQUIRED BY SECTION 718.503, FLORIDA STATUTES, TO BE FURNISHED BY A DEVELOPER TO A BUYER OR LESSEE.

NO FEDERAL AGENCY HAS JUDGED THE MERITS OR VALUE. IF ANY OF THIS PROPERTY. THIS IS NOTAN OFFER TO SELL OR SOLICITATION OF OFFER TO BUY. THE CONDOMINIUM UNITS IN STATES WHERE SUCH OFFER OR SOLICITATION CANNOT BE MADE. THESE DRAWINGS ARE CONCEPTUAL ONLY AND ARE FOR THE CONVENIENCE OF REFERENCE. THEY SHOULD NOT BE RELIED UPON AS REPRESENTATIONS, EXPRESS OR IMPLIED, OF THE FINAL DETAIL OF THE RESIDENCES. UNITS SHOWN ARE EXAMPLES OF UNITTYPES AND MAY NOT DEPICT ACTUAL UNITS. STATES QUARRE FOOTAGES ARE RANGE