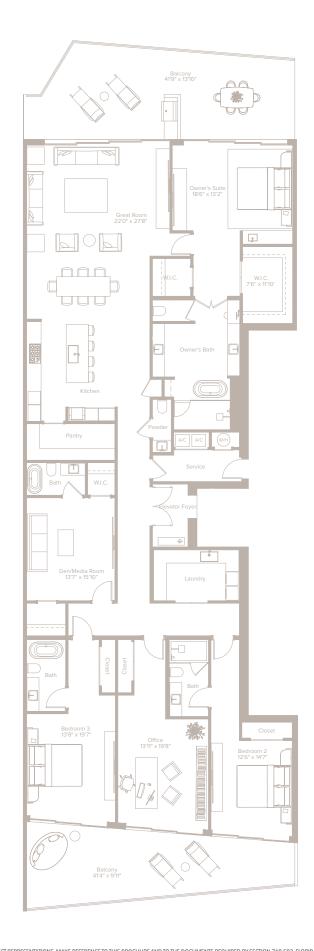

RESIDENCE 4

LEVELS 6-18

**RESIDENCE 4** 

LEVELS 6-18

3 BEDS + DEN + OFFICE | 4.5 BATHS

LIVING AREA: 3,996 SQ FT 371.24 M<sup>2</sup>
BALCONY: 976 SQ FT 90.67 M<sup>2</sup>
TOTAL: 4,972 SQ FT 461.91 M<sup>2</sup>