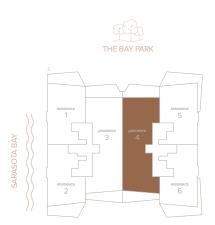

RESIDENCE 4

LEVELS 6-18

**RESIDENCE 4** 

LEVELS 6-18

3 BEDS + DEN + OFFICE | 4.5 BATHS

LIVING AREA: 3,996 SQ FT 371.24 M<sup>2</sup>
BALCONY: 976 SQ FT 90.67 M<sup>2</sup>
TOTAL: 4,972 SQ FT 461.91 M<sup>2</sup>