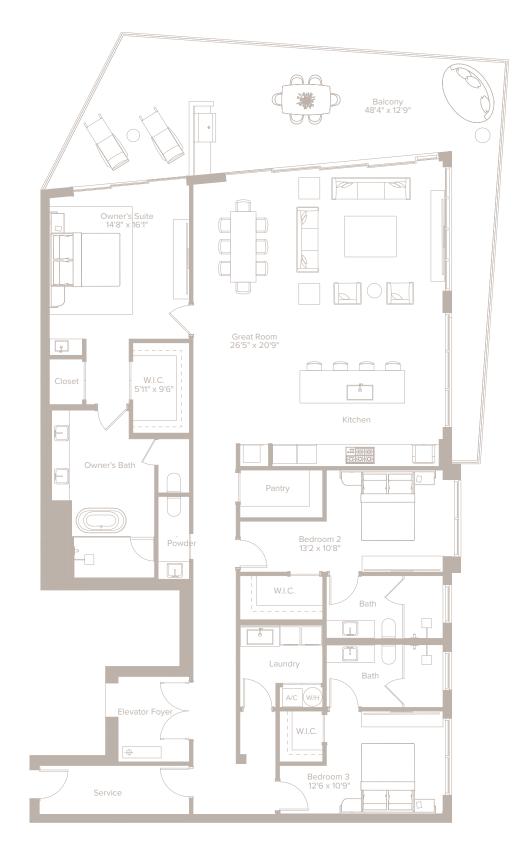

RESIDENCE 5

LEVELS 6-18

## RESIDENCE 5 LEVELS 6–18 3 BEDS | 3.5 BATHS LIVING AREA: 2,750 SQ FT 255.48 M² BALCONY: 701 SQ FT 65.12 M² TOTAL: 3,451 SQ FT 320.61 M²

ORAL REPRESENTATIONS CANNOT BE RELIED UPON AS CORRECTLY STATING REPRESENTATIONS OF THE SELLER. FOR CORRECT REPRESENTATIONS, MAKE REFERENCE TO THIS BROCHURE AND TO THE DOCUMENTS REQUIRED BY SECTION 7/8503, FLORIDA STATUTES, TO BE FURNISHED BY A SELLER TO A BUYER OR LESSEE. This project has been filed in the State of Florida and no other state. This is not an offer to sell or solicitation of offers to buy the condominium units in states where such offer or solicitation cannot be made. Prices, square footage and availability are subject to change at any time without notice. This is a limited time offer. Developer may withdraw offering at any time. Coldwell Banker® is a registered licensed trademark. "Contact sales associate for further details. Equal Housing Opportunity.