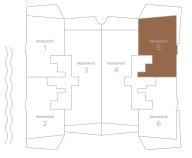

RESIDENCE 5

LEVELS 6-18

## RESIDENCE 5 LEVELS 6–18 3 BEDS | 3.5 BATHS LIVING AREA: 2,750 SQ FT 255.48 M² BALCONY: 701 SQ FT 65.12 M² TOTAL: 3,451 SQ FT 320.61 M²

ORAL REPRESENTATIONS CANNOT BE RELIED UPON AS CORRECTLY STATING REPRESENTATIONS OF THE SELLER. FOR CORRECT REPRESENTATIONS, MAKE REFERENCE TO THIS BROCHURE AND TO THE DOCUMENTS REQUIRED BY SECTION 7/8503, FLORIDA STATUTES, TO BE FURNISHED BY A SELLER TO A BUYER OR LESSEE. This project has been filed in the State of Florida and no other state. This is not an offer to sell or solicitation of offers to buy the condominium units in states where such offer or solicitation cannot be made. Prices, square footage and availability are subject to change at any time without notice. This is a limited time offer. Developer may withdraw offering at any time. Coldwell Banker® is a registered licensed trademark. "Contact sales associate for further details. Equal Housing Opportunity.