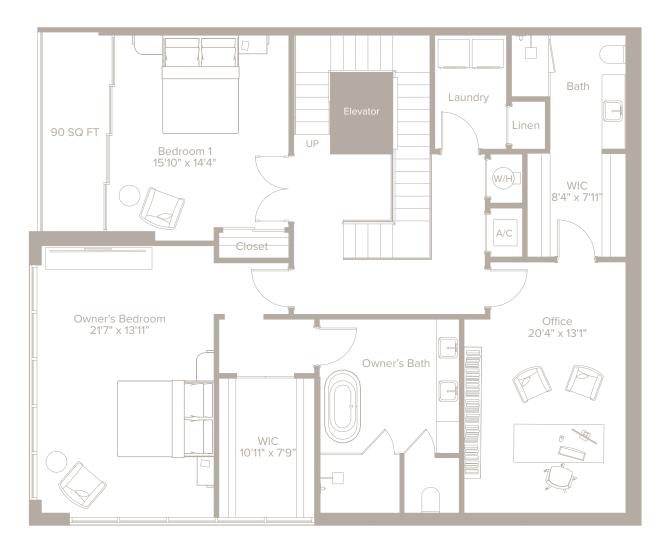

| TOWNHOUSE 1                 |      | LEVEL 1 |                       |  |  |  |  |
|-----------------------------|------|---------|-----------------------|--|--|--|--|
| 2 BEDS + OFFICE   2.5 BATHS |      |         |                       |  |  |  |  |
| INTERIOR:                   | 3,25 | 4 SQ FT | 302.30 M <sup>2</sup> |  |  |  |  |
| BALCONY:                    | 1,38 | 4 SQ FT | 128.58 M <sup>2</sup> |  |  |  |  |
| ROOFTOP:                    | 1,14 | 9 SQ FT | 106.74 M <sup>2</sup> |  |  |  |  |
| TOTAL:                      | 5,78 | 7 SQ FT | 537.62 M <sup>2</sup> |  |  |  |  |
|                             |      |         |                       |  |  |  |  |