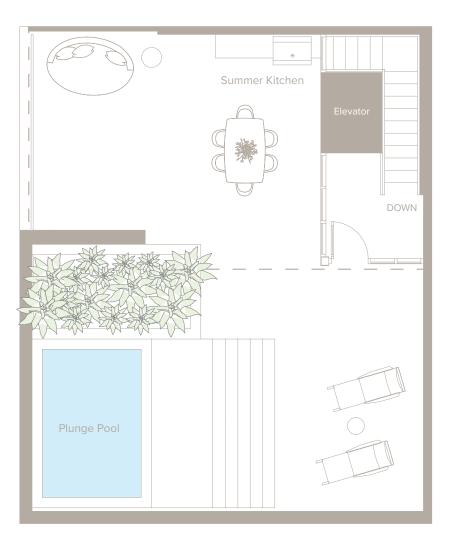

| TOWNHOUSE 1 |      | ROOFTOP |                    |  |
|-------------|------|---------|--------------------|--|
| ROOFTOP:    | 1,14 | 9 SQ FT | 106 M <sup>2</sup> |  |

COLDWELL BANKER

ORAL REPRESENTATIONS CANNOT BE RELIED UPON AS CORRECTLY STATING THE REPRESENTATIONS OF THE DEVELOPER. FOR CORRECT REPRESENTATIONS, MAKE REFERENCE TO THIS BROCHURE AND TO THE DOCUMENTS REQUIRED BY SECTION 718.503, FLORIDA STATUTES, TO BE FURNISHED BY A DEVELOPER TO A BUYER OR LESSEE.