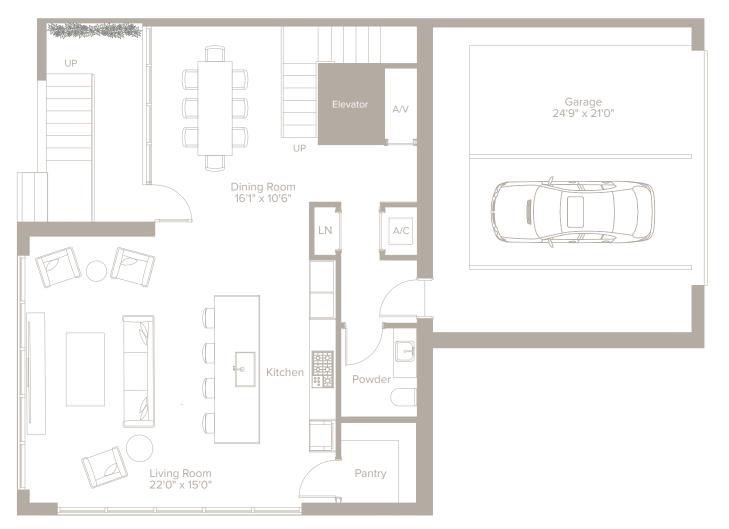

TOWNHOUSE 1

LEVEL 1

| TOWNHOUSE 1                 |      | GROUND FLOOR |                       |  |  |  |  |
|-----------------------------|------|--------------|-----------------------|--|--|--|--|
| 2 BEDS + OFFICE   2.5 BATHS |      |              |                       |  |  |  |  |
| INTERIOR:                   | 3,25 | 4 SQ FT      | 302.30 M <sup>2</sup> |  |  |  |  |

| TOWNHOUSE 1                 |      | LEVEL 1 |                       |  |  |  |  |
|-----------------------------|------|---------|-----------------------|--|--|--|--|
| 2 BEDS + OFFICE   2.5 BATHS |      |         |                       |  |  |  |  |
| INTERIOR:                   | 3,25 | 4 SQ FT | 302.30 M <sup>2</sup> |  |  |  |  |
| BALCONY:                    | 1,38 | 4 SQ FT | 128.58 M <sup>2</sup> |  |  |  |  |
| ROOFTOP:                    | 1,14 | 9 SQ FT | 106.74 M <sup>2</sup> |  |  |  |  |
| TOTAL:                      | 5,78 | 7 SQ FT | 537.62 M <sup>2</sup> |  |  |  |  |
|                             |      |         |                       |  |  |  |  |