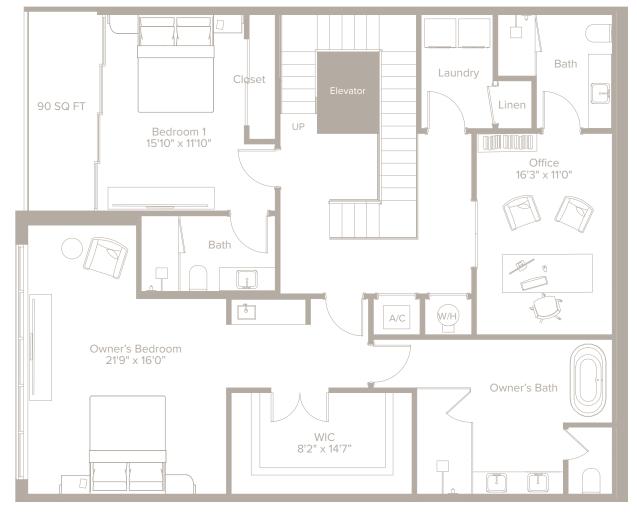

**TOWNHOUSE 3** 

**ROOFTOP** 

ROOFTOP:

1,141 SQ FT

106 M<sup>2</sup>

◆ ORAL REPRESENTATIONS CANNOT BE RELIED UPON AS CORRECTLY STATING THE REPRESENTATIONS OF THE DEVELOPER. FOR CORRECT REPRESENTATIONS, MAKE REFERENCE TO THIS BROCHURE AND TO THE DOCUMENTS REQUIRED BY SECTION 718.503, FLORIDA STATUTES, TO BE FURNISHED BY A DEVELOPER TO A BUYER OR LESSE