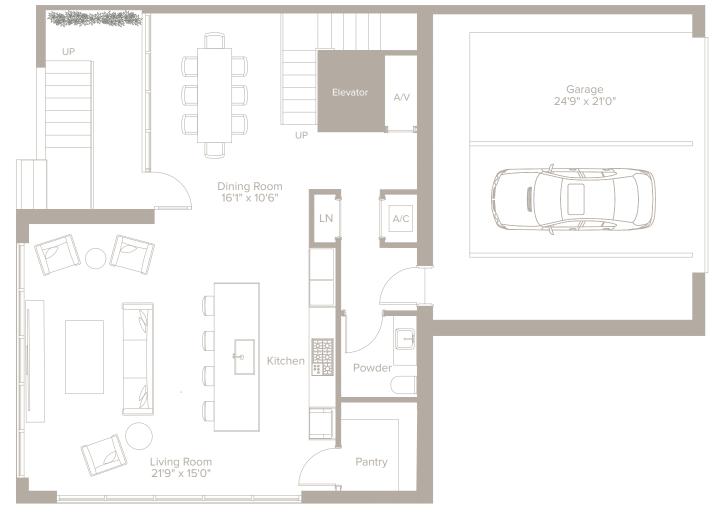

**TOWNHOUSE 3** 

LEVEL 1

## 2 BEDS + OFFICE | 3.5 BATHS

INTERIOR: 3,232 SQ FT 300.26 M²
BALCONY: 1,376 SQ FT 127.83 M²
ROOFTOP: 1,141 SQ FT 106 M²
TOTAL: 5,749 SQ FT 534.09 M²

△ ORAL REPRESENTATIONS CANNOT BE RELIED UPON AS CORRECTLY STATING THE REPRESENTATIONS OF THE DEVELOPER. FOR CORRECT REPRESENTATIONS, MAKE REFERENCE TO THIS BROCHURE AND TO THE DOCUMENTS REQUIRED BY SECTION 718.503, FLORIDA STATUTES, TO BE FURNISHED BY A DEVELOPER TO A BUYER OF LESSEE.